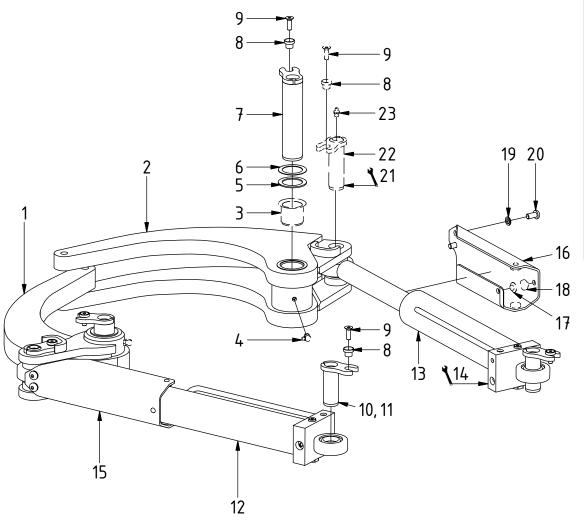

Grab adapter GR20

|     |                                      |          |     |                      | , |
|-----|--------------------------------------|----------|-----|----------------------|---|
| POS | DESCRIPTION                          | PART     | QTY | COMMENTS             |   |
| 1   | Grab arm (single) Complete           | 200162K  | 1   | (POS.3-4 included)   |   |
|     | Grab arm (double) Complete           | 200161K  | 1   | (POS.3-4 included)   |   |
|     | Bushing 40/44/55x40                  | 630404   | 4   |                      |   |
|     | Grease Nipple 90                     | 711409   | 2   |                      |   |
| 5   | Shims GR20 2mm                       | 1018494  |     | Used if required     |   |
|     | Shims GR20 1mm                       | 1018493  |     | Used if required     |   |
| 7   | Axle grab arm                        | 400520   | 2   |                      | ŀ |
|     | Spacer countersink                   | 400659   | 6   |                      |   |
|     | Flat head socket screw 8x25          | 610608   |     | Loctite 2700         |   |
|     | Axle grab cyl. (against quick hitch) |          | 2   |                      |   |
|     | Axle grab cyl. (against quick hitch) | 401157   |     | For S45, S50, S60    |   |
| 12  | Grab Cylinder 20 Complete L          | 301931K  | 1   | See "Grab cylinders" |   |
| 13  | Grab Cylinder 20 Complete R          | 301469K  | 1   | See "Grab cylinders" |   |
|     | Adapters according to Quick hitch    |          |     | See "Quick hitch"    |   |
| 15  | Grab Cover 20 L                      | 1008181K | 1   | (POS.17–18 included) |   |
| 16  | Grab Cover 20 R                      | 1008190K |     | (POS.17–18 included) |   |
|     | Plastic spacer 1,2mm                 | 400635   | 2   |                      |   |
| 18  | Plastic spacer 5mm                   | 400636   | 6   |                      |   |
| 19  | Washer NL10                          | 611041   | 4   |                      |   |
| 20  | Screw K6S M10x20 10.9                | 611812   | 4   |                      |   |
| 21  | Mount during quick hitch assembly    |          |     |                      |   |
|     | Axle grab cyl. (against grab arm)    | 400524   | 2   | (POS.23 included)    |   |
| 23  | Grease Nipple                        | 711403   | 2   |                      |   |