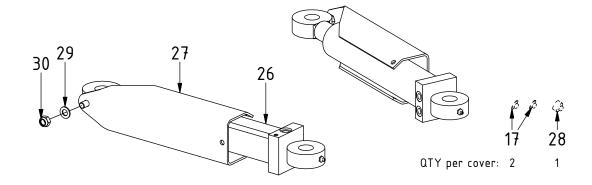

#### Related spare parts:

|                                              |                                                                                                                                       |                                                            |                       |                                                                                   | = - |
|----------------------------------------------|---------------------------------------------------------------------------------------------------------------------------------------|------------------------------------------------------------|-----------------------|-----------------------------------------------------------------------------------|-----|
| POS                                          | DESCRIPTION                                                                                                                           | PART                                                       | QTY                   | COMMENTS                                                                          |     |
| 8 5                                          | Spacer countersink                                                                                                                    | 400659                                                     | 6                     |                                                                                   | ]=  |
| 9 F                                          | Flat head socket screw 8x25                                                                                                           | 610608                                                     | 6                     | Loctite 2700                                                                      | - 1 |
| 12 0                                         | Grab Cylinder 20 Complete L                                                                                                           | 301931K                                                    | 1                     | See "Grab cylinders"                                                              |     |
| 13 (                                         | Grab Cylinder 20 Complete R                                                                                                           | 301469K                                                    | 1                     | See "Grab cylinders"                                                              | _   |
| 15 0                                         | Grab Cover 20 L                                                                                                                       | 1008181K                                                   | 1                     | (POS.17–18 included)                                                              | 7   |
| 16 0                                         | Grab Cover 20 R                                                                                                                       | 1008190K                                                   | 1                     | (POS.17–18 included)                                                              |     |
| 17 F                                         | Plastic spacer 1,2mm                                                                                                                  | 400635                                                     | 2                     |                                                                                   | ۲   |
| 24 0                                         | Grab support GR20                                                                                                                     | 300693                                                     | 1                     | For hitches with bolted support                                                   |     |
| 25 <i>A</i>                                  | Axle grab support GR20                                                                                                                | 400521                                                     | 2                     | For hitches with bolted support                                                   |     |
| 26 0                                         | Grab Cylinder 20 Complete                                                                                                             | 300734K                                                    | 2                     | Replaced by POS.12-13 from 2003-0                                                 | 1   |
| 27 (                                         | Grab Cover 20 Complete (1 hole)                                                                                                       | 300698K                                                    | 2                     | Used with POS.26                                                                  |     |
|                                              | ·                                                                                                                                     |                                                            |                       | (POS.17, 28 included)                                                             |     |
| 28 F                                         | Plastic spacer 10mm                                                                                                                   | 400637                                                     | 1                     |                                                                                   | 1   |
| 29 V                                         | Washer BRB FZB                                                                                                                        | 611007                                                     | 2                     |                                                                                   | 1   |
| 30 N                                         | Nut M6M M12 cover                                                                                                                     | 610924                                                     | 2                     |                                                                                   |     |
| 24 C<br>25 A<br>26 C<br>27 C<br>28 F<br>29 V | Grab support GR20 Axle grab support GR20 Grab Cylinder 20 Complete Grab Cover 20 Complete (1 hole) Plastic spacer 10mm Washer BRB FZB | 300693<br>400521<br>300734K<br>300698K<br>400637<br>611007 | 2<br>2<br>2<br>1<br>2 | For hitches with bolted suppo<br>Replaced by POS.12-13 from 2<br>Used with POS.26 | ort |