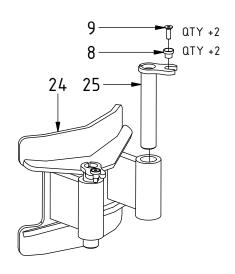

#### Related spare parts:

|                                              |                                                                                                                                       |                                                            |                       |                                                                                   | = - |
|----------------------------------------------|---------------------------------------------------------------------------------------------------------------------------------------|------------------------------------------------------------|-----------------------|-----------------------------------------------------------------------------------|-----|
| POS                                          | DESCRIPTION                                                                                                                           | PART                                                       | QTY                   | COMMENTS                                                                          |     |
| 8 5                                          | Spacer countersink                                                                                                                    | 400659                                                     | 6                     |                                                                                   | ]=  |
| 9 F                                          | Flat head socket screw 8x25                                                                                                           | 610608                                                     | 6                     | Loctite 2700                                                                      | - 1 |
| 12 0                                         | Grab Cylinder 20 Complete L                                                                                                           | 301931K                                                    | 1                     | See "Grab cylinders"                                                              |     |
| 13 (                                         | Grab Cylinder 20 Complete R                                                                                                           | 301469K                                                    | 1                     | See "Grab cylinders"                                                              | _   |
| 15 0                                         | Grab Cover 20 L                                                                                                                       | 1008181K                                                   | 1                     | (POS.17–18 included)                                                              | 7   |
| 16 0                                         | Grab Cover 20 R                                                                                                                       | 1008190K                                                   | 1                     | (POS.17–18 included)                                                              |     |
| 17 F                                         | Plastic spacer 1,2mm                                                                                                                  | 400635                                                     | 2                     |                                                                                   | ۲   |
| 24 0                                         | Grab support GR20                                                                                                                     | 300693                                                     | 1                     | For hitches with bolted support                                                   |     |
| 25 <i>A</i>                                  | Axle grab support GR20                                                                                                                | 400521                                                     | 2                     | For hitches with bolted support                                                   |     |
| 26 0                                         | Grab Cylinder 20 Complete                                                                                                             | 300734K                                                    | 2                     | Replaced by POS.12-13 from 2003-0                                                 | 1   |
| 27 (                                         | Grab Cover 20 Complete (1 hole)                                                                                                       | 300698K                                                    | 2                     | Used with POS.26                                                                  |     |
|                                              | ·                                                                                                                                     |                                                            |                       | (POS.17, 28 included)                                                             |     |
| 28 F                                         | Plastic spacer 10mm                                                                                                                   | 400637                                                     | 1                     |                                                                                   | 1   |
| 29 V                                         | Washer BRB FZB                                                                                                                        | 611007                                                     | 2                     |                                                                                   | 1   |
| 30 N                                         | Nut M6M M12 cover                                                                                                                     | 610924                                                     | 2                     |                                                                                   |     |
| 24 C<br>25 A<br>26 C<br>27 C<br>28 F<br>29 V | Grab support GR20 Axle grab support GR20 Grab Cylinder 20 Complete Grab Cover 20 Complete (1 hole) Plastic spacer 10mm Washer BRB FZB | 300693<br>400521<br>300734K<br>300698K<br>400637<br>611007 | 2<br>2<br>2<br>1<br>2 | For hitches with bolted suppo<br>Replaced by POS.12-13 from 2<br>Used with POS.26 | ort |