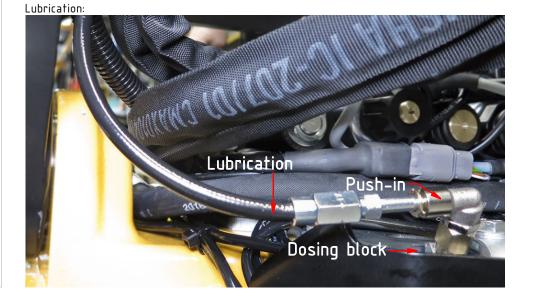

#### Hoses

## FEED (Std)

P/T

| DESCRIPTION                         | PART                                                               | QTY                                                                                                                                                                                                                         | COMMENTS                                                                                                                                                                                                                                                                                                                                                                                      | POS                                                                                                                                                                                                                                                                                                                                                                                                                                                  |
|-------------------------------------|--------------------------------------------------------------------|-----------------------------------------------------------------------------------------------------------------------------------------------------------------------------------------------------------------------------|-----------------------------------------------------------------------------------------------------------------------------------------------------------------------------------------------------------------------------------------------------------------------------------------------------------------------------------------------------------------------------------------------|------------------------------------------------------------------------------------------------------------------------------------------------------------------------------------------------------------------------------------------------------------------------------------------------------------------------------------------------------------------------------------------------------------------------------------------------------|
| Adapter 401-04-04 90° (1/4'')       | 710151                                                             | 2                                                                                                                                                                                                                           | Part of rotator frame assembly                                                                                                                                                                                                                                                                                                                                                                | ] ≡.                                                                                                                                                                                                                                                                                                                                                                                                                                                 |
| Hose Tilt Short                     | 742911                                                             | 1                                                                                                                                                                                                                           |                                                                                                                                                                                                                                                                                                                                                                                               | 음                                                                                                                                                                                                                                                                                                                                                                                                                                                    |
| Hose Tilt Long                      | 742912                                                             | 1                                                                                                                                                                                                                           |                                                                                                                                                                                                                                                                                                                                                                                               | 욕                                                                                                                                                                                                                                                                                                                                                                                                                                                    |
| Adapter 401-06-08 90° (3/8′′-1/2′′) | 710157                                                             | 2                                                                                                                                                                                                                           |                                                                                                                                                                                                                                                                                                                                                                                               | 읔                                                                                                                                                                                                                                                                                                                                                                                                                                                    |
|                                     | 742913                                                             | 2                                                                                                                                                                                                                           |                                                                                                                                                                                                                                                                                                                                                                                               | SSE                                                                                                                                                                                                                                                                                                                                                                                                                                                  |
| Hose Feed ECO45/50                  | 7000701                                                            | 2                                                                                                                                                                                                                           |                                                                                                                                                                                                                                                                                                                                                                                               | embly                                                                                                                                                                                                                                                                                                                                                                                                                                                |
| Hose Rotation                       | 742916                                                             | 2                                                                                                                                                                                                                           | Part of rotator frame assembly                                                                                                                                                                                                                                                                                                                                                                | \ <u></u>                                                                                                                                                                                                                                                                                                                                                                                                                                            |
| Hose Rotation Short (a) ECO45/50    |                                                                    | 1                                                                                                                                                                                                                           | Part of rotator frame assembly                                                                                                                                                                                                                                                                                                                                                                | ]                                                                                                                                                                                                                                                                                                                                                                                                                                                    |
|                                     |                                                                    |                                                                                                                                                                                                                             | CC522/KL467 RM06 4550-06-06/4511-06-06 tex                                                                                                                                                                                                                                                                                                                                                    | :                                                                                                                                                                                                                                                                                                                                                                                                                                                    |
| Hose Rotation Long (b) ECO45/50     |                                                                    | 1                                                                                                                                                                                                                           | Part of rotator frame assembly                                                                                                                                                                                                                                                                                                                                                                |                                                                                                                                                                                                                                                                                                                                                                                                                                                      |
| _                                   |                                                                    |                                                                                                                                                                                                                             | CC572/KL517 RM06 4550-06-06/4511-06-06 tex                                                                                                                                                                                                                                                                                                                                                    |                                                                                                                                                                                                                                                                                                                                                                                                                                                      |
|                                     | Adapter 401-04-04 90° (1/4'')<br>Hose Tilt Short<br>Hose Tilt Long | Adapter 401-04-04 90° (1/4") 710151 Hose Tilt Short 742911 Hose Tilt Long 742912 Adapter 401-06-08 90° (3/8"-1/2") 710157 Hose Feed 742913 Hose Feed ECO45/50 7000701 Hose Rotation 742916 Hose Rotation Short (a) ECO45/50 | Adapter 401-04-04 90° (1/4")       710151       2         Hose Tilt Short       742911       1         Hose Tilt Long       742912       1         Adapter 401-06-08 90° (3/8"-1/2")       710157       2         Hose Feed       742913       2         Hose Feed EC045/50       7000701       2         Hose Rotation       742916       2         Hose Rotation Short (a) EC045/50       1 | Adapter 401-04-04 90° (1/4") 710151 2 Part of rotator frame assembly Hose Tilt Short 742911 1 Hose Tilt Long 742912 1 Adapter 401-06-08 90° (3/8"-1/2") 710157 2 Hose Feed 742913 2 Hose Feed EC045/50 7000701 2 Hose Rotation 742916 2 Part of rotator frame assembly Hose Rotation Short (a) EC045/50 1 Part of rotator frame assembly CC522/KL467 RM06 4550-06-06/4511-06-06 tex Hose Rotation Long (b) EC045/50 1 Part of rotator frame assembly |