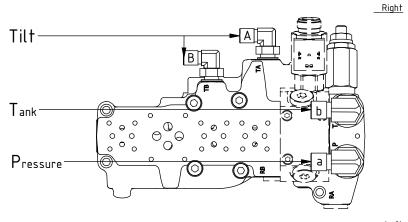

Tilt B:

#### Valve connections

When not equipped with grab

Valve connections

| POS | DESCRIPTION                   | PART    | QTY | COMMENTS | 3 |
|-----|-------------------------------|---------|-----|----------|---|
| 17  | Adapter cabel-Hirschmann-Amp  | 302971  | 1   |          | : |
| 32  | Adapter cable DT-JT           | 1017478 | 1   |          | 2 |
| 39  | Plastic plug (red) for valves | 790156  | 12  |          | 2 |
|     |                               |         |     |          |   |

#### Valve connections

When equipped with grab

JT marked with numbers:

|     | •                             |         |     |          | _   |
|-----|-------------------------------|---------|-----|----------|-----|
| POS | DESCRIPTION                   | PART    | QTY | COMMENTS | S   |
| 17  | Adapter cabel-Hirschmann-Amp  | 302971  | 1   |          | 5   |
| 32  | Adapter cable DT-JT           | 1017478 | 1   |          | 970 |
| 39  | Plastic plug (red) for valves | 790156  | 12  |          | g   |
|     | · · ·                         |         |     | ·        | 9   |