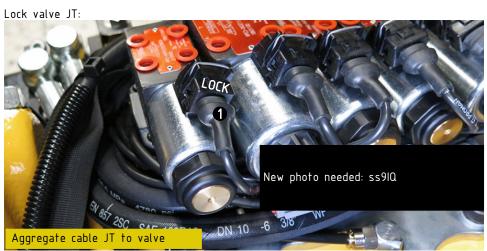

tic plug (red) for valves | 790156  | 12  |          | 2 |
|     |                               |         |     |          |   |

JT marked with numbers:



Lock valve IQS DT:





engcon

#### Valve connections

When equipped with grab

JT marked with numbers:



|     | •                             |         |     |          | _   |
|-----|-------------------------------|---------|-----|----------|-----|
| POS | DESCRIPTION                   | PART    | QTY | COMMENTS | S   |
| 17  | Adapter cabel-Hirschmann-Amp  | 302971  | 1   |          | 5   |
| 32  | Adapter cable DT-JT           | 1017478 | 1   |          | 970 |
| 39  | Plastic plug (red) for valves | 790156  | 12  |          | g   |
|     | · · ·                         |         |     | ·        | 9   |

Lock valve IQS DT:





## QTY COMMENTS 1 (POS.11 included) 1 Replaced by POS.12 (ATOS) of assembly 4 Used until 2022-06

## Related spare parts

Used until 2022-06



o-rings, coils, & nuts are not compatible between valve brands



DESCRIPTION

11 O-ring 8,75x1,78

43 O-ring 9,25x1,78

12 Directional valve closed 12V

42 Argo hytos valve closed 12V

PART

4

710959

7001619

730112

710901