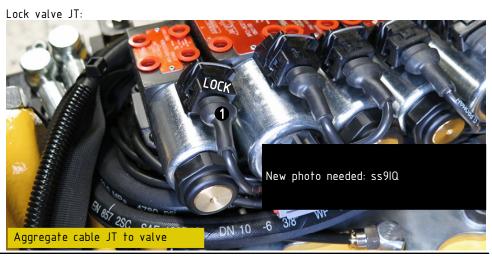

ector |         |     | Attach to 6P from ECO-block     |
| 33  | Adapter cable ECO (DTM)    | 1029599 | 1   | For EC-Oil. Replace POS.24 & 29 |

Cables/connectors:

Photo needed: POS.31 connected to powerplug 6P, POS.33 connected to 12P



## engcon

#### Valve connections

When not equipped with grab

Valve connections

| POS | DESCRIPTION                   | PART    | QTY | COMMENTS | 3 |
|-----|-------------------------------|---------|-----|----------|---|
| 17  | Adapter cabel-Hirschmann-Amp  | 302971  | 1   |          | : |
| 32  | Adapter cable DT-JT           | 1017478 | 1   |          | 2 |
| 39  | Plastic plug (red) for valves | 790156  | 12  |          | 2 |
|     |                               |         |     |          |   |

JT marked with numbers:



Lock valve IQS DT:





engcon

#### Valve connections

When equipped with grab

JT marked with numbers:



|     | •                             |         |     |          | _   |
|-----|-------------------------------|---------|-----|----------|-----|
| POS | DESCRIPTION                   | PART    | QTY | COMMENTS | S   |
| 17  | Adapter cabel-Hirschmann-Amp  | 302971  | 1   |          | 5   |
| 32  | Adapter cable DT-JT           | 1017478 | 1   |          | 970 |
| 39  | Plastic plug (red) for valves | 790156  | 12  |          | g   |
|     | · · ·                         |         |     | ·        | 9   |

Lock valve IQS DT:





## QTY COMMENTS 1 (POS.11 included) 1 Replaced by POS.12 (ATOS) of assembly 4 Used until 2022-06

## Related spare parts

Used until 2022-06



o-rings, coils, & nuts are not com