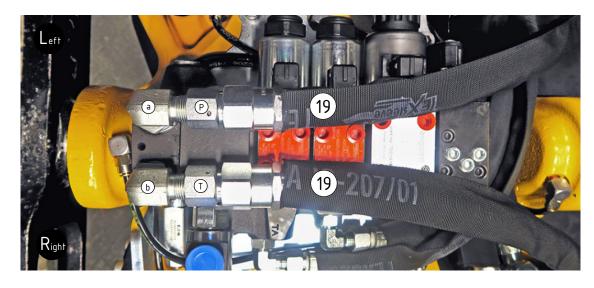

## FEED (Std)

P/T

| DESCRIPTION                         | PART                                                               | QTY                                                                                                                                                                                                                         | COMMENTS                                                                                                                                                                                                                                                                                                                                                                                      | POS                                                                                                                                                                                                                                                                                                                                                                                                                                                  |
|-------------------------------------|--------------------------------------------------------------------|-----------------------------------------------------------------------------------------------------------------------------------------------------------------------------------------------------------------------------|-----------------------------------------------------------------------------------------------------------------------------------------------------------------------------------------------------------------------------------------------------------------------------------------------------------------------------------------------------------------------------------------------|------------------------------------------------------------------------------------------------------------------------------------------------------------------------------------------------------------------------------------------------------------------------------------------------------------------------------------------------------------------------------------------------------------------------------------------------------|
| Adapter 401-04-04 90° (1/4'')       | 710151                                                             | 2                                                                                                                                                                                                                           | Part of rotator frame assembly                                                                                                                                                                                                                                                                                                                                                                | ] ≡.                                                                                                                                                                                                                                                                                                                                                                                                                                                 |
| Hose Tilt Short                     | 742911                                                             | 1                                                                                                                                                                                                                           |                                                                                                                                                                                                                                                                                                                                                                                               | 음                                                                                                                                                                                                                                                                                                                                                                                                                                                    |
| Hose Tilt Long                      | 742912                                                             | 1                                                                                                                                                                                                                           |                                                                                                                                                                                                                                                                                                                                                                                               | 욕                                                                                                                                                                                                                                                                                                                                                                                                                                                    |
| Adapter 401-06-08 90° (3/8′′-1/2′′) | 710157                                                             | 2                                                                                                                                                                                                                           |                                                                                                                                                                                                                                                                                                                                                                                               | 읔                                                                                                                                                                                                                                                                                                                                                                                                                                                    |
|                                     | 742913                                                             | 2                                                                                                                                                                                                                           |                                                                                                                                                                                                                                                                                                                                                                                               | SSE                                                                                                                                                                                                                                                                                                                                                                                                                                                  |
| Hose Feed ECO45/50                  | 7000701                                                            | 2                                                                                                                                                                                                                           |                                                                                                                                                                                                                                                                                                                                                                                               | embly                                                                                                                                                                                                                                                                                                                                                                                                                                                |
| Hose Rotation                       | 742916                                                             | 2                                                                                                                                                                                                                           | Part of rotator frame assembly                                                                                                                                                                                                                                                                                                                                                                | \ <u></u>                                                                                                                                                                                                                                                                                                                                                                                                                                            |
| Hose Rotation Short (a) ECO45/50    |                                                                    | 1                                                                                                                                                                                                                           | Part of rotator frame assembly                                                                                                                                                                                                                                                                                                                                                                | ]                                                                                                                                                                                                                                                                                                                                                                                                                                                    |
|                                     |                                                                    |                                                                                                                                                                                                                             | CC522/KL467 RM06 4550-06-06/4511-06-06 tex                                                                                                                                                                                                                                                                                                                                                    | :                                                                                                                                                                                                                                                                                                                                                                                                                                                    |
| Hose Rotation Long (b) ECO45/50     |                                                                    | 1                                                                                                                                                                                                                           | Part of rotator frame assembly                                                                                                                                                                                                                                                                                                                                                                |                                                                                                                                                                                                                                                                                                                                                                                                                                                      |
| _                                   |                                                                    |                                                                                                                                                                                                                             | CC572/KL517 RM06 4550-06-06/4511-06-06 tex                                                                                                                                                                                                                                                                                                                                                    |                                                                                                                                                                                                                                                                                                                                                                                                                                                      |
|                                     | Adapter 401-04-04 90° (1/4'')<br>Hose Tilt Short<br>Hose Tilt Long | Adapter 401-04-04 90° (1/4") 710151 Hose Tilt Short 742911 Hose Tilt Long 742912 Adapter 401-06-08 90° (3/8"-1/2") 710157 Hose Feed 742913 Hose Feed ECO45/50 7000701 Hose Rotation 742916 Hose Rotation Short (a) ECO45/50 | Adapter 401-04-04 90° (1/4")       710151       2         Hose Tilt Short       742911       1         Hose Tilt Long       742912       1         Adapter 401-06-08 90° (3/8"-1/2")       710157       2         Hose Feed       742913       2         Hose Feed EC045/50       7000701       2         Hose Rotation       742916       2         Hose Rotation Short (a) EC045/50       1 | Adapter 401-04-04 90° (1/4") 710151 2 Part of rotator frame assembly Hose Tilt Short 742911 1 Hose Tilt Long 742912 1 Adapter 401-06-08 90° (3/8"-1/2") 710157 2 Hose Feed 742913 2 Hose Feed EC045/50 7000701 2 Hose Rotation 742916 2 Part of rotator frame assembly Hose Rotation Short (a) EC045/50 1 Part of rotator frame assembly CC522/KL467 RM06 4550-06-06/4511-06-06 tex Hose Rotation Long (b) EC045/50 1 Part of rotator frame assembly |

Drawing No: 1066736 /B

Hoses

FEED (Std)

| 3  | s9IQ engcon                      |         |     |                                            |       |
|----|----------------------------------|---------|-----|--------------------------------------------|-------|
| PΟ | S DESCRIPTION                    | PART    | QTY | COMMENTS                                   | POS   |
| 4  | Hose Tilt Short                  | 742911  | 1   |                                            | ≥.    |
| 5  | Hose Tilt Long                   | 742912  | 1   |                                            | 음     |
| 19 | Hose Feed                        | 742913  | 2   |                                            | 욕     |
| 20 | Hose Feed ECO45/50               | 7000701 | 2   |                                            | 숙     |
| 2  | Hose Rotation                    | 742916  | 2   | Part of rotator frame assembly             | SSE   |
| 22 | Hose Rotation Short (a) ECO45/50 |         | 1   | Part of rotator frame assembly             | embly |
|    |                                  |         |     | CC522/KL467 RM06 4550-06-06/4511-06-06 tex | <     |
| 2  | Hose Rotation Long (b) ECO45/50  |         | 1   | Part of rotator frame assembly             |       |
|    |                                  |         |     | CC572/KL517 RM06 4550-06-06/4511-06-06 tex |       |