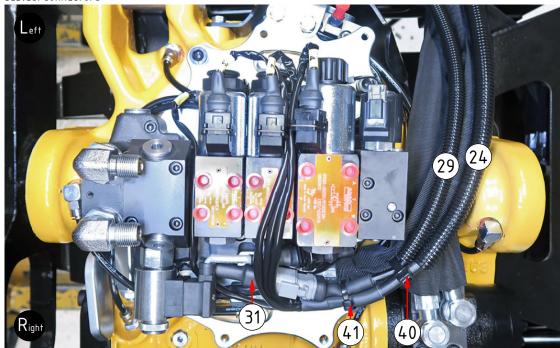

## FEED EC-Oil

 $\mathsf{TILT}$ 

Tilt A:

|     | (K)      |
|-----|----------|
|     |          |
| ena | con      |
|     | <b>O</b> |
|     |          |

|     | •                                  |         |     |                                      |       |
|-----|------------------------------------|---------|-----|--------------------------------------|-------|
| POS | DESCRIPTION                        | PART    | QTY | COMMENTS                             | SOA   |
| 24  | Agg. cable ss9–2 Dump Compl. DT    | 8001823 | 1   |                                      | ] ≡   |
| 25  | Agg. cable ss9–2 Dump Compl. JT    | 1032909 | 1   | For Lock valve JT. Replace POS.24    | 음     |
| 26  | Connector JT                       | 810218  | 5   |                                      | 먁     |
| 27  | ILME contact Male 12P Complete     | 841192  | 1   |                                      | ] 4   |
| 28  | ILME cover 12P contact with jumper | 810208  | 1   |                                      | SSE   |
| 29  | Cable QS QLM tiltrotator           | 842148  | 1   | For Q-Safe                           | embly |
| 30  | Connector Deutsch DTM06-6S         | 8000053 | 1   |                                      | Ē     |
| 31  | Only for Q-Safe, connector         |         |     | Attach to POS.29 or See EC-Oil comp. |       |
| 32  | Adapter cable DT-JT                | 1017478 | 1   |                                      |       |
| 33  | Adapter cable ECO (DTM)            | 1029599 | 1   | For EC-Oil. Replace POS.24 & 29      |       |
| 34  | Connector Deutsch DTM04-12P        | 8000177 | 1   |                                      |       |

#### Cables/connectors:

| POS | DESCRIPTION                     | PART    | QTY | COMMENTS                          | POS   |  |
|-----|---------------------------------|---------|-----|-----------------------------------|-------|--|
| 24  | Agg. cable ss9–2 Dump Compl. DT | 8001823 | 1   |                                   | ] ⋽:  |  |
| 25  | Agg. cable ss9–2 Dump Compl. JT | 1032909 | 1   | For Lock valve JT. Replace POS.24 | order |  |
| 29  | Cable QS QLM tiltrotator        | 842148  | 1   | For Q-Safe                        |       |  |
| 31  | Only for Q-Safe, connector      |         |     |                                   | 읔     |  |
| 40  | Cable tie 7,8x360               | 1021587 | 1   |                                   | SSE   |  |
| 41  | Cable tie 4,8x360               | 1021586 | 1   |                                   | 計     |  |