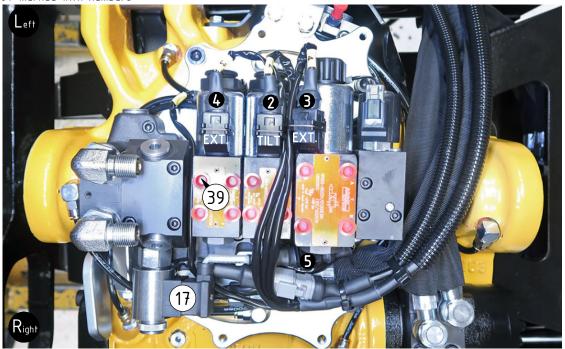

#### Valve connections

When not equipped with grab

Valve connections

| POS | DESCRIPTION                   | PART    | QTY | COMMENTS | 3 |
|-----|-------------------------------|---------|-----|----------|---|
| 17  | Adapter cabel-Hirschmann-Amp  | 302971  | 1   |          | : |
| 32  | Adapter cable DT-JT           | 1017478 | 1   |          | 2 |
| 39  | Plastic plug (red) for valves | 790156  | 12  |          | 2 |
|     |                               |         |     |          |   |

#### Valve connections

When equipped with grab

JT marked with numbers:

|     | •                             |         |     |          | _   |
|-----|-------------------------------|---------|-----|----------|-----|
| POS | DESCRIPTION                   | PART    | QTY | COMMENTS | S   |
| 17  | Adapter cabel-Hirschmann-Amp  | 302971  | 1   |          | 5   |
| 32  | Adapter cable DT-JT           | 1017478 | 1   |          | 970 |
| 39  | Plastic plug (red) for valves | 790156  | 12  |          | g   |
|     | · · ·                         |         |     | ·        | 9   |