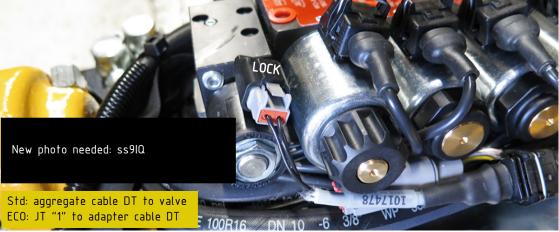

nnector |         |     | Attach to 6P from ECO-block     |
| 33  | Adapter cable ECO (DTM)    | 1029599 | 1   | For EC-Oil. Replace POS.24 & 29 |

Cables/connectors:

Photo needed: POS.31 connected to powerplug 6P, POS.33 connected to 12P



## engcon

#### Valve connections

When not equipped with grab

Valve connections

| POS | DESCRIPTION                   | PART    | QTY | COMMENTS | 3 |
|-----|-------------------------------|---------|-----|----------|---|
| 17  | Adapter cabel-Hirschmann-Amp  | 302971  | 1   |          | : |
| 32  | Adapter cable DT-JT           | 1017478 | 1   |          | 2 |
| 39  | Plastic plug (red) for valves | 790156  | 12  |          | 2 |
|     |                               |         |     |          |   |

JT marked with numbers:



Lock valve IQS DT:





engcon

#### Valve connections

When equipped with grab

JT marked with numbers:



|     | •                             |         |     |          | _   |
|-----|-------------------------------|---------|-----|----------|-----|
| POS | DESCRIPTION                   | PART    | QTY | COMMENTS | S   |
| 17  | Adapter cabel-Hirschmann-Amp  | 302971  | 1   |          | 5   |
| 32  | Adapter cable DT-JT           | 1017478 | 1   |          | 970 |
| 39  | Plastic plug (red) for valves | 790156  | 12  |          | g   |
|     | · · ·                         |         |     | ·        | 9   |

Lock valve IQS DT:





## QTY COMMENTS 1 (POS.11 included) 1 Replaced by POS.12 (ATOS) of assembly 4 Used until 2022-06

## Related spare parts

Used until 2022-06



o-rings, coils, & nuts are not c