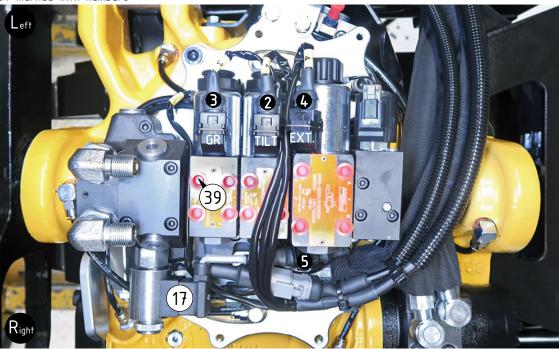

#### Valve connections

When not equipped with grab

Valve connections

| POS | DESCRIPTION                   | PART    | QTY | COMMENTS | 3 |
|-----|-------------------------------|---------|-----|----------|---|
| 17  | Adapter cabel-Hirschmann-Amp  | 302971  | 1   |          | : |
| 32  | Adapter cable DT-JT           | 1017478 | 1   |          | 2 |
| 39  | Plastic plug (red) for valves | 790156  | 12  |          | 2 |
|     |                               |         |     |          |   |

#### Valve connections

When equipped with grab

JT marked with numbers:

|     | •                             |         |     |          | _   |
|-----|-------------------------------|---------|-----|----------|-----|
| POS | DESCRIPTION                   | PART    | QTY | COMMENTS | S   |
| 17  | Adapter cabel-Hirschmann-Amp  | 302971  | 1   |          | 5   |
| 32  | Adapter cable DT-JT           | 1017478 | 1   |          | 970 |
| 39  | Plastic plug (red) for valves | 790156  | 12  |          | g   |
|     | · · ·                         |         |     | ·        | 9   |