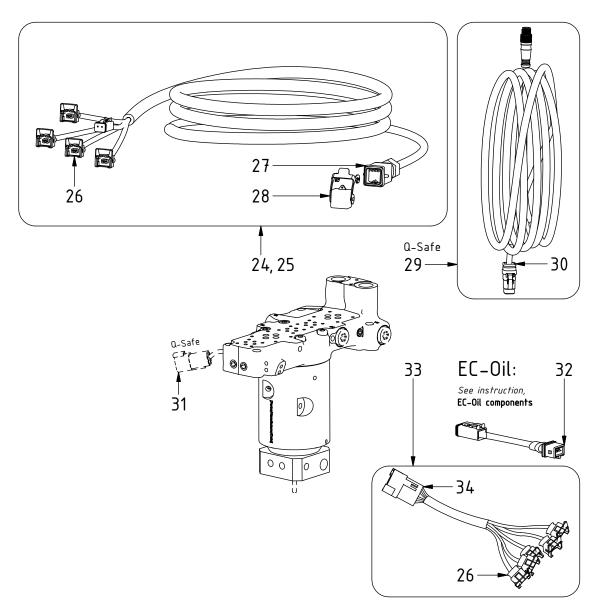

## FEED EC-Oil

 $\mathsf{TILT}$ 

Tilt A:

|     | (K)      |
|-----|----------|
|     |          |
| ena | con      |
|     | <b>O</b> |
|     |          |

|     | •                                  |         |     |                                      |       |
|-----|------------------------------------|---------|-----|--------------------------------------|-------|
| POS | DESCRIPTION                        | PART    | QTY | COMMENTS                             | SOA   |
| 24  | Agg. cable ss9–2 Dump Compl. DT    | 8001823 | 1   |                                      | ] ≡   |
| 25  | Agg. cable ss9–2 Dump Compl. JT    | 1032909 | 1   | For Lock valve JT. Replace POS.24    | 음     |
| 26  | Connector JT                       | 810218  | 5   |                                      | 먁     |
| 27  | ILME contact Male 12P Complete     | 841192  | 1   |                                      | ] 4   |
| 28  | ILME cover 12P contact with jumper | 810208  | 1   |                                      | SSE   |
| 29  | Cable QS QLM tiltrotator           | 842148  | 1   | For Q-Safe                           | embly |
| 30  | Connector Deutsch DTM06-6S         | 8000053 | 1   |                                      | Ē     |
| 31  | Only for Q-Safe, connector         |         |     | Attach to POS.29 or See EC-Oil comp. |       |
| 32  | Adapter cable DT-JT                | 1017478 | 1   |                                      |       |
| 33  | Adapter cable ECO (DTM)            | 1029599 | 1   | For EC-Oil. Replace POS.24 & 29      |       |
| 34  | Connector Deutsch DTM04-12P        | 8000177 | 1   |                                      |       |

#### Cables/connectors:

| POS | DESCRIPTION                     | PART    | QTY | COMMENTS                          | POS   |  |
|-----|---------------------------------|---------|-----|-----------------------------------|-------|--|
| 24  | Agg. cable ss9–2 Dump Compl. DT | 8001823 | 1   |                                   | ] ⋽:  |  |
| 25  | Agg. cable ss9–2 Dump Compl. JT | 1032909 | 1   | For Lock valve JT. Replace POS.24 | order |  |
| 29  | Cable QS QLM tiltrotator        | 842148  | 1   | For Q-Safe                        |       |  |
| 31  | Only for Q-Safe, connector      |         |     |                                   | 읔     |  |
| 40  | Cable tie 7,8x360               | 1021587 | 1   |                                   | SSE   |  |
| 41  | Cable tie 4,8x360               | 1021586 | 1   |                                   | 計     |  |

Drawing No: 1066736 /B

engcon

See instruction, EC-Oil components Top EC-Oil

| POS | DESCRIPTION                | PART    | QTY | COMMENTS                        |
|-----|----------------------------|---------|-----|---------------------------------|
| 31  | Only for Q-Safe, connector |         |     | Attach to 6P from ECO-block     |
| 33  | Adapter cable ECO (DTM)    | 1029599 | 1   | For EC-Oil. Replace POS.24 & 29 |

Cables/connectors:

Photo needed: POS.31 connected to powerplug 6P, POS.33 connected to 12P