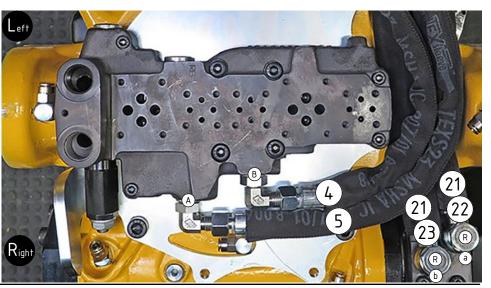

Tilt B:

## FEED EC-Oil

 $\mathsf{TILT}$ 

Tilt A:

|     | (K)      |
|-----|----------|
|     |          |
| ena | con      |
|     | <b>O</b> |
|     |          |

|     | •                                  |         |     |                                      |       |
|-----|------------------------------------|---------|-----|--------------------------------------|-------|
| POS | DESCRIPTION                        | PART    | QTY | COMMENTS                             | SOA   |
| 24  | Agg. cable ss9–2 Dump Compl. DT    | 8001823 | 1   |                                      | ] ≡   |
| 25  | Agg. cable ss9–2 Dump Compl. JT    | 1032909 | 1   | For Lock valve JT. Replace POS.24    | 음     |
| 26  | Connector JT                       | 810218  | 5   |                                      | 먁     |
| 27  | ILME contact Male 12P Complete     | 841192  | 1   |                                      | ] 4   |
| 28  | ILME cover 12P contact with jumper | 810208  | 1   |                                      | SSE   |
| 29  | Cable QS QLM tiltrotator           | 842148  | 1   | For Q-Safe                           | embly |
| 30  | Connector Deutsch DTM06-6S         | 8000053 | 1   |                                      | Ē     |
| 31  | Only for Q-Safe, connector         |         |     | Attach to POS.29 or See EC-Oil comp. |       |
| 32  | Adapter cable DT-JT                | 1017478 | 1   |                                      |       |
| 33  | Adapter cable ECO (DTM)            | 1029599 | 1   | For EC-Oil. Replace POS.24 & 29      |       |
| 34  | Connector Deutsch DTM04-12P        | 8000177 | 1   |                                      |       |