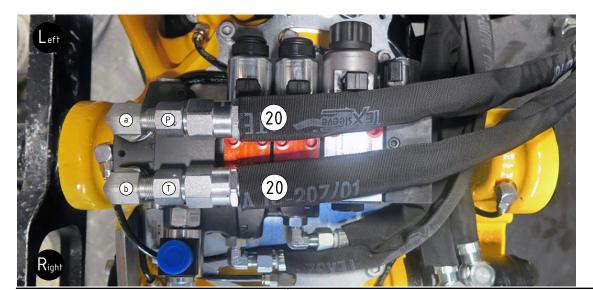

## FEED (Std)

P/T

| DESCRIPTION                         | PART                                                               | QTY                                                                                                                                                                                                                         | COMMENTS                                                                                                                                                                                                                                                                                                                                                                                      | POS                                                                                                                                                                                                                                                                                                                                                                                                                                                  |
|-------------------------------------|--------------------------------------------------------------------|-----------------------------------------------------------------------------------------------------------------------------------------------------------------------------------------------------------------------------|-----------------------------------------------------------------------------------------------------------------------------------------------------------------------------------------------------------------------------------------------------------------------------------------------------------------------------------------------------------------------------------------------|------------------------------------------------------------------------------------------------------------------------------------------------------------------------------------------------------------------------------------------------------------------------------------------------------------------------------------------------------------------------------------------------------------------------------------------------------|
| Adapter 401-04-04 90° (1/4'')       | 710151                                                             | 2                                                                                                                                                                                                                           | Part of rotator frame assembly                                                                                                                                                                                                                                                                                                                                                                | ] ≡.                                                                                                                                                                                                                                                                                                                                                                                                                                                 |
| Hose Tilt Short                     | 742911                                                             | 1                                                                                                                                                                                                                           |                                                                                                                                                                                                                                                                                                                                                                                               | 음                                                                                                                                                                                                                                                                                                                                                                                                                                                    |
| Hose Tilt Long                      | 742912                                                             | 1                                                                                                                                                                                                                           |                                                                                                                                                                                                                                                                                                                                                                                               | 욕                                                                                                                                                                                                                                                                                                                                                                                                                                                    |
| Adapter 401-06-08 90° (3/8′′-1/2′′) | 710157                                                             | 2                                                                                                                                                                                                                           |                                                                                                                                                                                                                                                                                                                                                                                               | 읔                                                                                                                                                                                                                                                                                                                                                                                                                                                    |
|                                     | 742913                                                             | 2                                                                                                                                                                                                                           |                                                                                                                                                                                                                                                                                                                                                                                               | SSE                                                                                                                                                                                                                                                                                                                                                                                                                                                  |
| Hose Feed ECO45/50                  | 7000701                                                            | 2                                                                                                                                                                                                                           |                                                                                                                                                                                                                                                                                                                                                                                               | embly                                                                                                                                                                                                                                                                                                                                                                                                                                                |
| Hose Rotation                       | 742916                                                             | 2                                                                                                                                                                                                                           | Part of rotator frame assembly                                                                                                                                                                                                                                                                                                                                                                | \ <u></u>                                                                                                                                                                                                                                                                                                                                                                                                                                            |
| Hose Rotation Short (a) ECO45/50    |                                                                    | 1                                                                                                                                                                                                                           | Part of rotator frame assembly                                                                                                                                                                                                                                                                                                                                                                | ]                                                                                                                                                                                                                                                                                                                                                                                                                                                    |
|                                     |                                                                    |                                                                                                                                                                                                                             | CC522/KL467 RM06 4550-06-06/4511-06-06 tex                                                                                                                                                                                                                                                                                                                                                    | :                                                                                                                                                                                                                                                                                                                                                                                                                                                    |
| Hose Rotation Long (b) ECO45/50     |                                                                    | 1                                                                                                                                                                                                                           | Part of rotator frame assembly                                                                                                                                                                                                                                                                                                                                                                |                                                                                                                                                                                                                                                                                                                                                                                                                                                      |
| _                                   |                                                                    |                                                                                                                                                                                                                             | CC572/KL517 RM06 4550-06-06/4511-06-06 tex                                                                                                                                                                                                                                                                                                                                                    |                                                                                                                                                                                                                                                                                                                                                                                                                                                      |
|                                     | Adapter 401-04-04 90° (1/4'')<br>Hose Tilt Short<br>Hose Tilt Long | Adapter 401-04-04 90° (1/4") 710151 Hose Tilt Short 742911 Hose Tilt Long 742912 Adapter 401-06-08 90° (3/8"-1/2") 710157 Hose Feed 742913 Hose Feed ECO45/50 7000701 Hose Rotation 742916 Hose Rotation Short (a) ECO45/50 | Adapter 401-04-04 90° (1/4")       710151       2         Hose Tilt Short       742911       1         Hose Tilt Long       742912       1         Adapter 401-06-08 90° (3/8"-1/2")       710157       2         Hose Feed       742913       2         Hose Feed EC045/50       7000701       2         Hose Rotation       742916       2         Hose Rotation Short (a) EC045/50       1 | Adapter 401-04-04 90° (1/4") 710151 2 Part of rotator frame assembly Hose Tilt Short 742911 1 Hose Tilt Long 742912 1 Adapter 401-06-08 90° (3/8"-1/2") 710157 2 Hose Feed 742913 2 Hose Feed EC045/50 7000701 2 Hose Rotation 742916 2 Part of rotator frame assembly Hose Rotation Short (a) EC045/50 1 Part of rotator frame assembly CC522/KL467 RM06 4550-06-06/4511-06-06 tex Hose Rotation Long (b) EC045/50 1 Part of rotator frame assembly |

Drawing No: 1066736 /B

Hoses

FEED (Std)

| 3  | s9IQ engcon                      |         |     |                                            |       |
|----|----------------------------------|---------|-----|--------------------------------------------|-------|
| PΟ | S DESCRIPTION                    | PART    | QTY | COMMENTS                                   | POS   |
| 4  | Hose Tilt Short                  | 742911  | 1   |                                            | ≥.    |
| 5  | Hose Tilt Long                   | 742912  | 1   |                                            | 음     |
| 19 | Hose Feed                        | 742913  | 2   |                                            | 욕     |
| 20 | Hose Feed ECO45/50               | 7000701 | 2   |                                            | 숙     |
| 2  | Hose Rotation                    | 742916  | 2   | Part of rotator frame assembly             | SSE   |
| 22 | Hose Rotation Short (a) ECO45/50 |         | 1   | Part of rotator frame assembly             | embly |
|    |                                  |         |     | CC522/KL467 RM06 4550-06-06/4511-06-06 tex | <     |
| 2  | Hose Rotation Long (b) ECO45/50  |         | 1   | Part of rotator frame assembly             |       |
|    |                                  |         |     | CC572/KL517 RM06 4550-06-06/4511-06-06 tex |       |