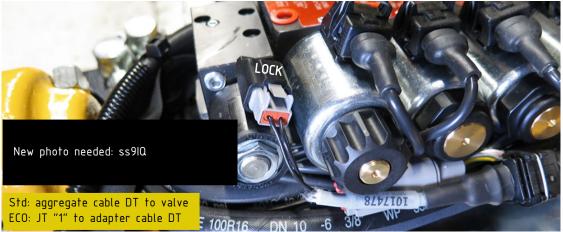

astic plug (red) for valves | 790156  | 12  |          | 2 |
|     |                               |         |     |          |   |

JT marked with numbers:



Lock valve IQS DT:





engcon

#### Valve connections

When equipped with grab

JT marked with numbers:



|     | •                             |         |     |          | _   |
|-----|-------------------------------|---------|-----|----------|-----|
| POS | DESCRIPTION                   | PART    | QTY | COMMENTS | S   |
| 17  | Adapter cabel-Hirschmann-Amp  | 302971  | 1   |          | 5   |
| 32  | Adapter cable DT-JT           | 1017478 | 1   |          | 970 |
| 39  | Plastic plug (red) for valves | 790156  | 12  |          | g   |
|     | · · ·                         |         |     | ·        | 9   |

Lock valve IQS DT:





## QTY COMMENTS 1 (POS.11 included) 1 Replaced by POS.12 (ATOS) of assembly 4 Used until 2022-06

## Related spare parts

Used until 2022-06



o-rings, coils, & nuts are not compatible between valve brands



DESCRIPTION

11 O-ring 8,75x1,78

43 O-ring 9,25x1,78

12 Directional valve closed 12V

42 Argo hytos valve closed 12V

PART

4

710959

7001619

730112

710901