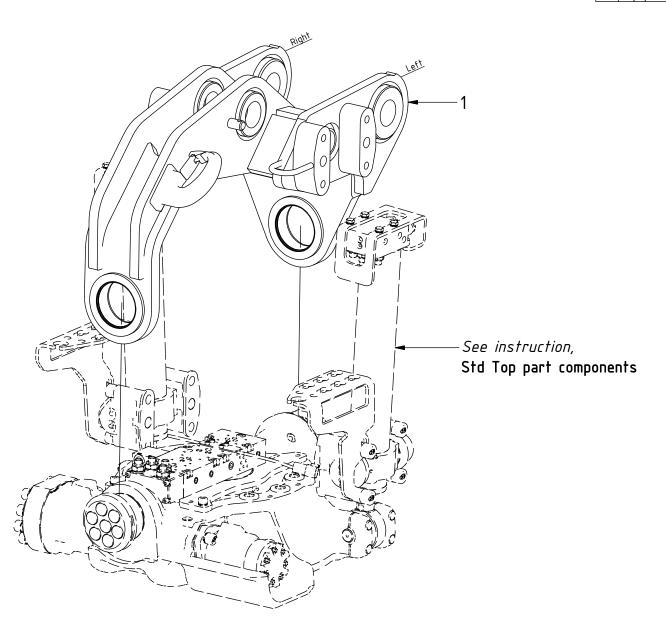

## EC214 - Huddig Top part

<u>engcon</u>®

| POS | DESCRIPTION                | PART    | QTY | COMMENTS |  |
|-----|----------------------------|---------|-----|----------|--|
| 1   | Top part Huddig 1160 EC214 | 1025258 | 1   |          |  |

## EC214 - Huddig Top part

engcon

| <b>P</b> | = | 2 |  |
|----------|---|---|--|
|----------|---|---|--|

**1** = 2

FEED:

 $\mathbf{B} = 6$ 

**1** = 10

1/2" (Std)

**11** = 6

**G** = 6

Main feed

Standard

|     | <u> </u>                       |        |     |                               |
|-----|--------------------------------|--------|-----|-------------------------------|
| POS |                                | PART   | QTY | COMMENTS                      |
| 2   | Use washer, adapter, nut       |        |     |                               |
|     | according to POS.3, 4, 5       |        |     |                               |
| 3   | Washer NL 20mm                 | 611098 | 2   |                               |
| 4   | Adapter 1260-08-08 (1/2")      | 710244 | 2   |                               |
| 5   | Check nut 1270-08 (1/2")       | 710254 | 2   |                               |
| 6   | Use washer, adapter, nut       |        |     | QTY depends on terminal holes |
|     | according to POS.7, 8, 9       |        |     | (2–6)                         |
| 7   | Washer NL 16mm                 | 611044 | 4   |                               |
| 8   | Adapter 1260-06-32 (3/8")      | 710242 | 4   |                               |
| 9   | Check nut 1270-06 (3/8")       | 710252 | 4   |                               |
| 10  | Use washer, adapter, nut       |        | 1   |                               |
|     | according to POS.11, 12, 13    |        |     |                               |
| 11  | Washer NL 1/2"                 | 611096 | 2   |                               |
| 12  | Adapter 1260-04-04 (1/4")      | 710240 | 2   |                               |
| 13  | Check nut 1270-04 (1/4")       | 710250 | 2   |                               |
| 14  | Attach feed hoses from control |        |     | (a & b represents channels on |
|     | system                         |        |     | feed block)                   |
|     |                                |        |     |                               |