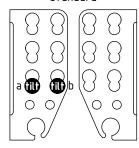

## EC214 - Huddig Top part

engcon

| <b>P</b> | = | 2 |  |
|----------|---|---|--|
|----------|---|---|--|

**1** = 2

FEED:

 $\mathbf{B} = 6$ 

**1** = 10

1/2" (Std)

**11** = 6

**G** = 6

Main feed

Standard

|     | <u> </u>                       |        |     |                               |
|-----|--------------------------------|--------|-----|-------------------------------|
| POS |                                | PART   | QTY | COMMENTS                      |
| 2   | Use washer, adapter, nut       |        |     |                               |
|     | according to POS.3, 4, 5       |        |     |                               |
| 3   | Washer NL 20mm                 | 611098 | 2   |                               |
| 4   | Adapter 1260-08-08 (1/2")      | 710244 | 2   |                               |
| 5   | Check nut 1270-08 (1/2")       | 710254 | 2   |                               |
| 6   | Use washer, adapter, nut       |        |     | QTY depends on terminal holes |
|     | according to POS.7, 8, 9       |        |     | (2–6)                         |
| 7   | Washer NL 16mm                 | 611044 | 4   |                               |
| 8   | Adapter 1260-06-32 (3/8")      | 710242 | 4   |                               |
| 9   | Check nut 1270-06 (3/8")       | 710252 | 4   |                               |
| 10  | Use washer, adapter, nut       |        | 1   |                               |
|     | according to POS.11, 12, 13    |        |     |                               |
| 11  | Washer NL 1/2"                 | 611096 | 2   |                               |
| 12  | Adapter 1260-04-04 (1/4")      | 710240 | 2   |                               |
| 13  | Check nut 1270-04 (1/4")       | 710250 | 2   |                               |
| 14  | Attach feed hoses from control |        |     | (a & b represents channels on |
|     | system                         |        |     | feed block)                   |
|     |                                |        |     |                               |