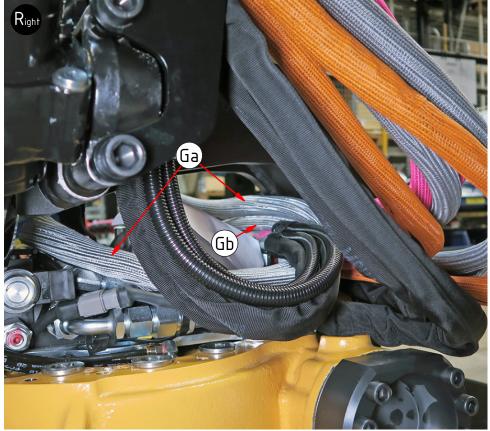

**11** = 6

**G** = 6

Main feed

Standard

|     | <u> </u>                       |        |     |                               |
|-----|--------------------------------|--------|-----|-------------------------------|
| POS |                                | PART   | QTY | COMMENTS                      |
| 2   | Use washer, adapter, nut       |        |     |                               |
|     | according to POS.3, 4, 5       |        |     |                               |
| 3   | Washer NL 20mm                 | 611098 | 2   |                               |
| 4   | Adapter 1260-08-08 (1/2")      | 710244 | 2   |                               |
| 5   | Check nut 1270-08 (1/2")       | 710254 | 2   |                               |
| 6   | Use washer, adapter, nut       |        |     | QTY depends on terminal holes |
|     | according to POS.7, 8, 9       |        |     | (2–6)                         |
| 7   | Washer NL 16mm                 | 611044 | 4   |                               |
| 8   | Adapter 1260-06-32 (3/8")      | 710242 | 4   |                               |
| 9   | Check nut 1270-06 (3/8")       | 710252 | 4   |                               |
| 10  | Use washer, adapter, nut       |        | 1   |                               |
|     | according to POS.11, 12, 13    |        |     |                               |
| 11  | Washer NL 1/2"                 | 611096 | 2   |                               |
| 12  | Adapter 1260-04-04 (1/4")      | 710240 | 2   |                               |
| 13  | Check nut 1270-04 (1/4")       | 710250 | 2   |                               |
| 14  | Attach feed hoses from control |        |     | (a & b represents channels on |
|     | system                         |        |     | feed block)                   |
|     |                                |        |     |                               |

EC214 - Huddig Top part

engcon®

FEED:

1/2" (Std)

| POS | DESCRIPTION                    | PART    | QTY | COMMENTS                      | POS  |
|-----|--------------------------------|---------|-----|-------------------------------|------|
| 14  | Attach feed hoses from control |         |     | (a & b represents channels on | ] 5: |
|     | system                         |         |     | feed block)                   | 즲    |
| 15  | Cable tie 7,8x360              | 1021587 | 1   |                               | 욕    |