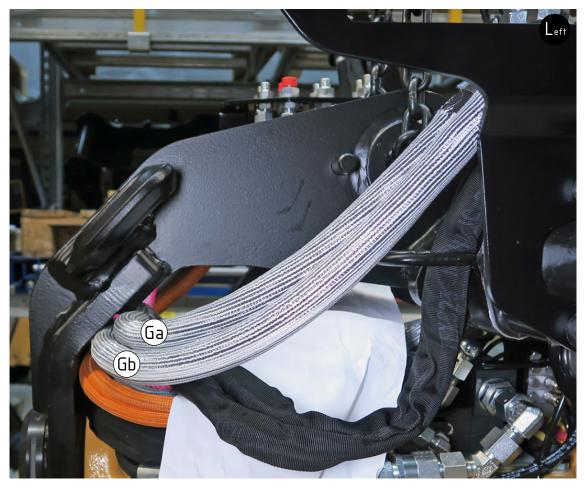

**11** = 6

**G** = 6

Main feed

Standard

|     | <u> </u>                       |        |     |                               |
|-----|--------------------------------|--------|-----|-------------------------------|
| POS |                                | PART   | QTY | COMMENTS                      |
| 2   | Use washer, adapter, nut       |        |     |                               |
|     | according to POS.3, 4, 5       |        |     |                               |
| 3   | Washer NL 20mm                 | 611098 | 2   |                               |
| 4   | Adapter 1260-08-08 (1/2")      | 710244 | 2   |                               |
| 5   | Check nut 1270-08 (1/2")       | 710254 | 2   |                               |
| 6   | Use washer, adapter, nut       |        |     | QTY depends on terminal holes |
|     | according to POS.7, 8, 9       |        |     | (2–6)                         |
| 7   | Washer NL 16mm                 | 611044 | 4   |                               |
| 8   | Adapter 1260-06-32 (3/8")      | 710242 | 4   |                               |
| 9   | Check nut 1270-06 (3/8")       | 710252 | 4   |                               |
| 10  | Use washer, adapter, nut       |        | 1   |                               |
|     | according to POS.11, 12, 13    |        |     |                               |
| 11  | Washer NL 1/2"                 | 611096 | 2   |                               |
| 12  | Adapter 1260-04-04 (1/4")      | 710240 | 2   |                               |
| 13  | Check nut 1270-04 (1/4")       | 710250 | 2   |                               |
| 14  | Attach feed hoses from control |        |     | (a & b represents channels on |
|     | system                         |        |     | feed block)                   |
|     |                                |        |     |                               |

EC214 - Huddig Top part

engcon®

FEED:

1/2" (Std)

| POS | DESCRIPTION                    | PART    | QTY | COMMENTS                      | POS  |
|-----|--------------------------------|---------|-----|-------------------------------|------|
| 14  | Attach feed hoses from control |         |     | (a & b represents channels on | ] 5: |
|     | system                         |         |     | feed block)                   | 즲    |
| 15  | Cable tie 7,8x360              | 1021587 | 1   |                               | 욕    |