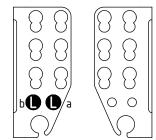

Rotation

Standard

Tilt (ST)

Standard

Lock (SQ)

Standard

Grab (SG)

Standard