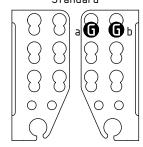

Rotation

Standard

Tilt (ST)

Standard

Lock (SQ)

Standard

Grab (SG)

Standard