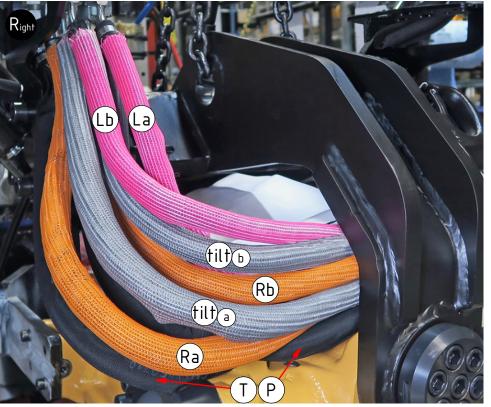

EC214 - Huddig Top part

engcon®

FEED:

1/2" (Std)

| POS | DESCRIPTION                    | PART    | QTY | COMMENTS                      | POS  |
|-----|--------------------------------|---------|-----|-------------------------------|------|
| 14  | Attach feed hoses from control |         |     | (a & b represents channels on | ] 5: |
|     | system                         |         |     | feed block)                   | 즲    |
| 15  | Cable tie 7,8x360              | 1021587 | 1   |                               | 욕    |

|                                 |                      |        | 2        |
|---------------------------------|----------------------|--------|----------|
| Right                           | Towns and the second |        |          |
|                                 |                      |        |          |
|                                 |                      | 20.0   |          |
|                                 | Lb                   |        | The same |
|                                 | 763                  |        | -        |
|                                 |                      |        |          |
|                                 |                      |        | 18/1     |
|                                 |                      |        |          |
| 15                              |                      |        | tilto    |
|                                 |                      |        |          |
|                                 |                      | tilt   | Rb       |
|                                 |                      |        |          |
|                                 | P                    |        |          |
|                                 | T                    | R      | a        |
|                                 |                      | 87/02/ | 1        |
| Hoses depends on configuration. |                      |        |          |

Hoses depends on configuration.

EC214 - Huddig Top part

engcon<sup>®</sup>

POS DESCRIPTION PART QTY COMMENTS

14 Attach feed hoses from control (a & b represents channels on system feed block)

FEED:

1/2" (Std)
(Feed Grab)