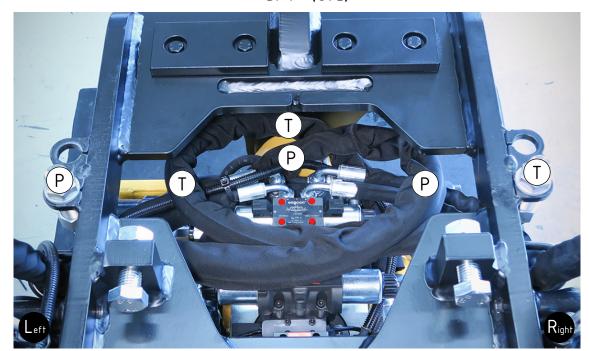

Drawing No: 1048237 /-

EC233 - B27 Top part

engcon

**P** = 2 **T** = 2

FEED:

3/4" (Std)

Main feed

## FEED:

3/4" (Std)

Feed Left:

1021587 1

Cable(s) Left:

Cable(s) Right:

Feed Right: