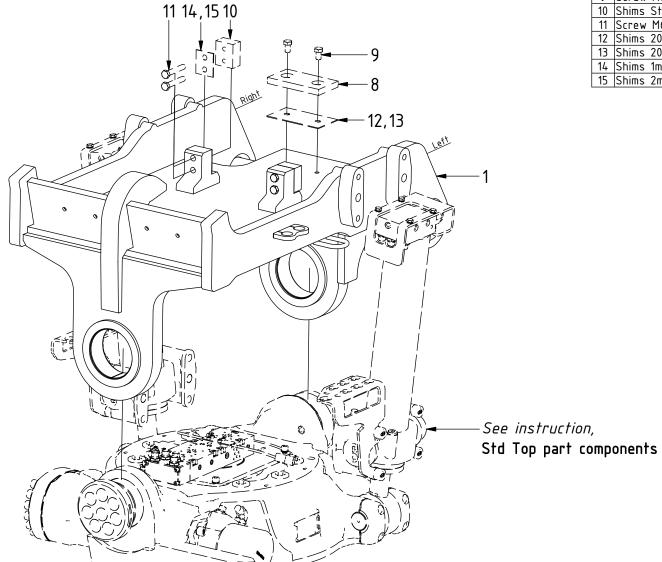

|     |                    |         |     |                                   | <del>-</del> - |
|-----|--------------------|---------|-----|-----------------------------------|----------------|
| POS | DESCRIPTION        | PART    | QTY | COMMENTS                          | POS            |
| 1   | Top part B27 EC233 | 1040631 | 1   |                                   | ] ∋.           |
| 8   | Shims S1 & S2      | 400069  | 5   | (Included in Top part)            | order          |
| 9   | Screw M6S 12x20    | 610163  | 10  | (Included in Top part)            | 1              |
| 10  | Shims Stopper      | 401138  | 2   | (Included in Top part)            | ] 유            |
| 11  | Screw M6S 12x70    | 610172  | 4   | (Included in Top part)            | SSE            |
| 12  | Shims 20 1mm       | 404512  |     | Use if required (Spare part only) | embly          |
| 13  | Shims 20 2mm       | 404513  |     | Use if required (Spare part only) | ]=             |
| 14  | Shims 1mm          | 405153  |     | Use if required (Spare part only) |                |
| 15  | Shims 2mm          | 405549  |     | Use if required (Spare part only) | 1              |