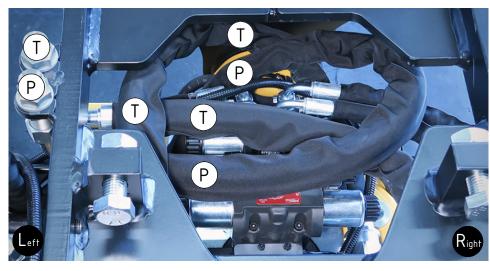

Drawing No: 1048237 /-

EC233 - B27 Top part

engcon

**P** = 2 **T** = 2

FEED:

3/4" (Std)

Main feed

## FEED:

3/4" (Std)

Feed Left:

1021587 1

Cable(s) Left:

Cable(s) Right:

Feed Right: