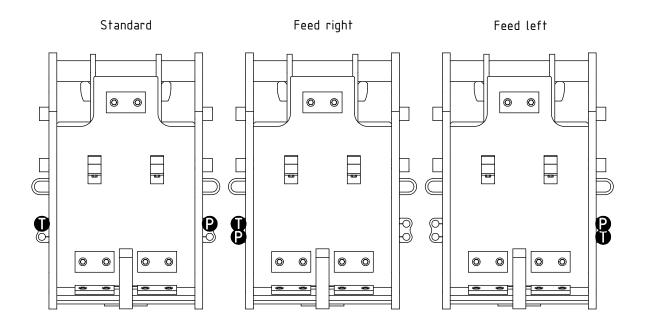

Drawing No: 1048237 /-

EC233 - B27 Top part

engcon

**P** = 2 **T** = 2

FEED:

3/4" (Std)

Main feed

## FEED:

3/4" (Std)

Feed Left:

1021587 1

Cable(s) Left:

Cable(s) Right:

Feed Right: