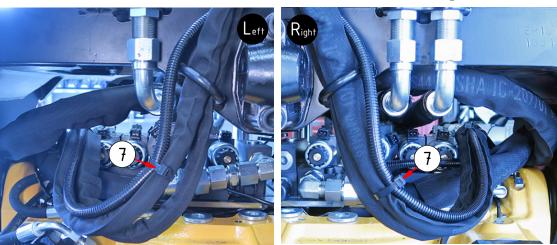

## EC233 - B27 Top part

system

7 Cable tie 7,8x360

engcon<sup>®</sup> DESCRIPTION PART QTY COMMENTS 6 Attach feed hoses from control