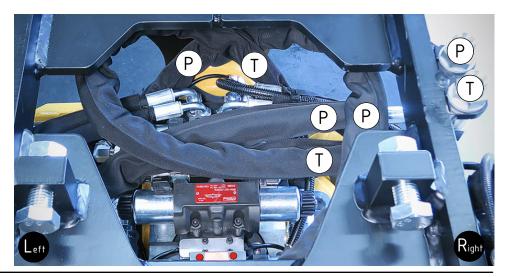

Drawing No: 1048237 /-

EC233 - B27 Top part

engcon

**P** = 2 **T** = 2

FEED:

3/4" (Std)

Main feed

## FEED:

3/4" (Std)

Feed Left:

1021587 1

Cable(s) Left:

Cable(s) Right:

Feed Right: