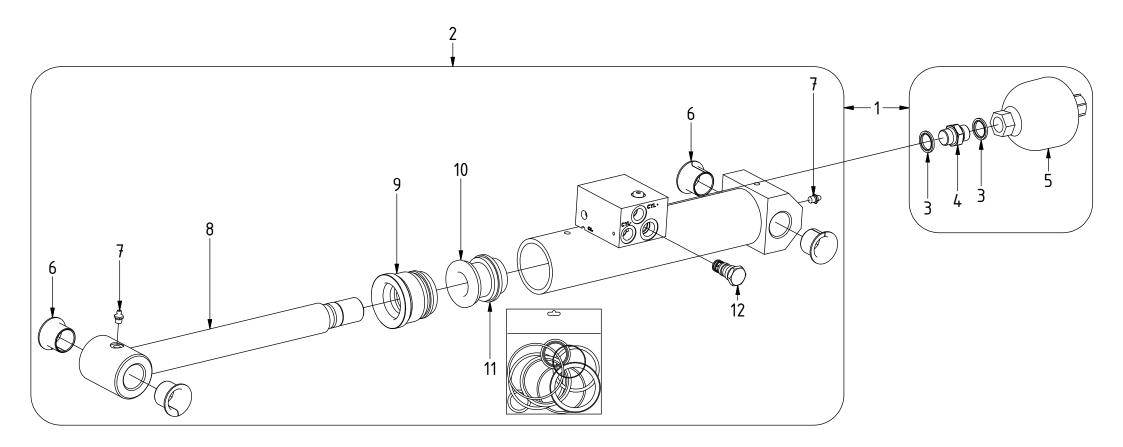

Cylinder TG25HD

|    |   |   |   | ĸ |
|----|---|---|---|---|
| en | g | C | 0 | n |

| POS | DESCRIPTION                      | PART    | QTY | COMMENTS            | Soc      |
|-----|----------------------------------|---------|-----|---------------------|----------|
| 1   | Cylinder TG25HD with Accumulator | 1044068 | 1   | (POS.2-5 included)  | ] =      |
| 2   | Cylinder TG25HD                  | 1044120 | 1   | (POS.6–12 included) | order    |
| 3   | Sealing washer 1/2"              | 710704  | 2   |                     |          |
| 4   | Adapter 1/2"                     | 710108  | 1   |                     | 읔        |
| 5   | Accumulator                      | 790102  | 1   |                     | assembly |
| 6   | Bushing 30/35/45x30              | 630409  | 4   |                     | ļ        |
| 7   | Grease Nipple                    | 711403  | 2   |                     | ~        |
| 8   | Piston rod                       | 1046967 | 1   |                     |          |
| 9   | Top nut ø63/40                   | 750305  | 1   |                     |          |
| 10  | Piston ø63/32                    | 750407  | 1   |                     |          |
| 11  | Seal Kit 63/40                   | 750238  | 1   |                     |          |
| 12  | Check valve SC5H-Q3/1            | 7000001 | 1   |                     |          |

## Cylinder TG25HD

<u>engcon</u>

| POS | DESCRIPTION                      | PART    | QTY | COMMENTS            |
|-----|----------------------------------|---------|-----|---------------------|
| 1   | Cylinder TG25HD with Accumulator | 1044068 | 1   | (POS.2-5 included)  |
| 2   | Cylinder TG25HD                  | 1044120 | 1   | (POS.6–12 included) |