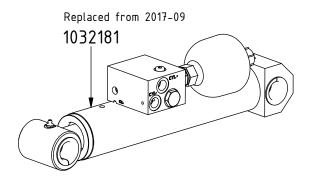

## Document changes:

| Date:      | Change:              | after change: |
|------------|----------------------|---------------|
| 2018-06-18 | Layout/irrelevant.   | В             |
|            | Piston rod replaced. | Α             |
| 2011-09-04 | New exploded view.   | -             |

Related spare parts