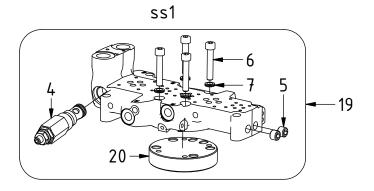

Valve block 5v & Swivel 6-ch (EC206)

| POS | DESCRIPTION                   | PART    | QTY | COMMENTS                        |
|-----|-------------------------------|---------|-----|---------------------------------|
| 1   | Valve block 5v & Swivel 6-ch  | 1031333 | 1   | (POS.3,6,7,8,18 included)       |
|     | Complete with Slip ring       |         |     |                                 |
| 2   | Valve block 5v & Swivel 6-ch  | 1026703 | 1   | (POS.3,6,7,8 included)          |
|     | Complete                      |         |     |                                 |
| 3   | Valve block for Slip ring     | 1026704 | 1   | (POS.4-5 included)              |
| 4   | Dual relief valve             | 730287  | 1   |                                 |
| 5   | Pipe plug 1/4"                | 711508  | 2   | •                               |
| 6   | MC6S M8x45 12.9               | 610438  | 4   |                                 |
| 7   | Washer NL 8mm                 | 611040  | 4   |                                 |
| 8   | Swivel Complete for Slip ring | 1026706 | 1   | (POS.9–16 included)             |
| 9   | Skruv MF6S 6x16 10.9          | 610604  | 3   |                                 |
| 10  | Stop Washer EC206             | 1026707 | 1   |                                 |
| 11  | Swivel guide EC206            | 1016581 | 1   |                                 |
| 12  | Seal Swivel                   | 712411  | 7   |                                 |
| 13  | 0-ring 9,25x1,78              | 710901  | 10  |                                 |
| 14  | 0-ring 6,1x1,6                | 710954  | 2   |                                 |
| 15  | Connection Block EC206        | 1016582 | 1   |                                 |
| 16  | MC6S 10x50 12.9 Geomet        | 611515  | 2   | Torque: 79Nm                    |
| 17  | Washer NL10                   | 611041  | 2   |                                 |
| 18  | Slip ring DT EC206            | 8001065 | 1   |                                 |
| 19  | Valve block 5v without swivel | 1029392 | 1   | For ss1. (POS.4–7, 20 included) |
| 20  | Block ss1 EC206               | 1029389 | 1   |                                 |