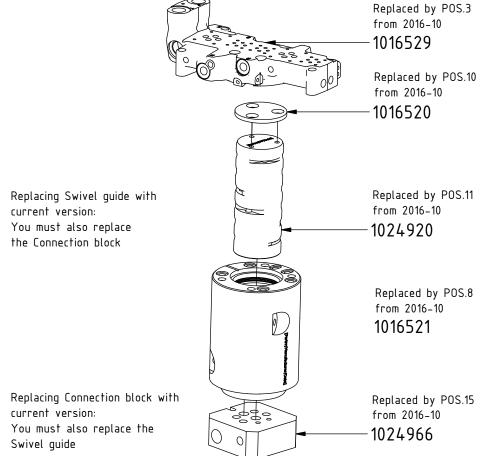

## Valve block 5v & Swivel 6-ch (EC206)

engcon

| Related s | pare parts |
|-----------|------------|
|-----------|------------|

| POS | DESCRIPTION                   | PART    | QTY | COMMENTS                        | POS   |
|-----|-------------------------------|---------|-----|---------------------------------|-------|
| 3   | Valve block for Slip ring     | 1026704 | 1   | (POS.4–5 included)              | ≡.    |
| 8   | Swivel Complete for Slip ring | 1026706 | 1   | (POS.9–16 included)             | 음     |
| 10  | Stop Washer EC206             | 1026707 | 1   |                                 | 멱     |
| 11  | Swivel guide EC206            | 1016581 | 1   |                                 | 윽     |
| 15  | Connection Block EC206        | 1016582 | 1   |                                 | SSE   |
| 21  | Slip ring DT EC206            | 1036101 | 1   | Replaced by POS.18 from 2020-04 | embly |
|     | (Not S40S compatible)         |         |     |                                 | <     |