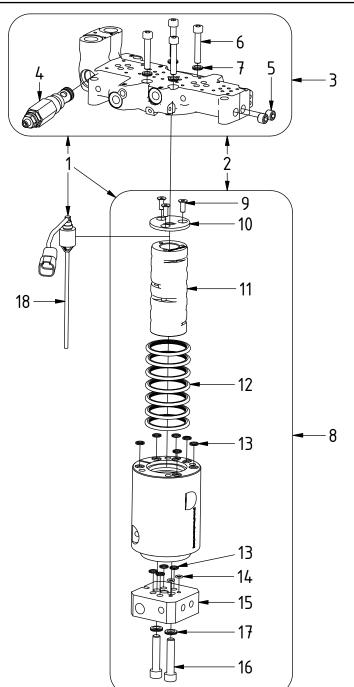

Valve block 5v & Swivel 6-ch (EC206)

| POS | DESCRIPTION                   | PART    | QTY | COMMENTS                        |
|-----|-------------------------------|---------|-----|---------------------------------|
| 1   | Valve block 5v & Swivel 6-ch  | 1031333 | 1   | (POS.3,6,7,8,18 included)       |
|     | Complete with Slip ring       |         |     |                                 |
| 2   | Valve block 5v & Swivel 6-ch  | 1026703 | 1   | (POS.3,6,7,8 included)          |
|     | Complete                      |         |     |                                 |
| 3   | Valve block for Slip ring     | 1026704 | 1   | (POS.4-5 included)              |
| 4   | Dual relief valve             | 730287  | 1   |                                 |
| 5   | Pipe plug 1/4"                | 711508  | 2   | •                               |
| 6   | MC6S M8x45 12.9               | 610438  | 4   |                                 |
| 7   | Washer NL 8mm                 | 611040  | 4   |                                 |
| 8   | Swivel Complete for Slip ring | 1026706 | 1   | (POS.9–16 included)             |
| 9   | Skruv MF6S 6x16 10.9          | 610604  | 3   |                                 |
| 10  | Stop Washer EC206             | 1026707 | 1   |                                 |
| 11  | Swivel guide EC206            | 1016581 | 1   |                                 |
| 12  | Seal Swivel                   | 712411  | 7   |                                 |
| 13  | 0-ring 9,25x1,78              | 710901  | 10  |                                 |
| 14  | 0-ring 6,1x1,6                | 710954  | 2   |                                 |
| 15  | Connection Block EC206        | 1016582 | 1   |                                 |
| 16  | MC6S 10x50 12.9 Geomet        | 611515  | 2   | Torque: 79Nm                    |
| 17  | Washer NL10                   | 611041  | 2   |                                 |
| 18  | Slip ring DT EC206            | 8001065 | 1   |                                 |
| 19  | Valve block 5v without swivel | 1029392 | 1   | For ss1. (POS.4–7, 20 included) |
| 20  | Block ss1 EC206               | 1029389 | 1   |                                 |