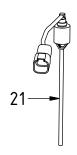

## Valve block 5v & Swivel 6-ch (EC206)

engcon

| Related s | pare parts |
|-----------|------------|
|-----------|------------|

| POS | DESCRIPTION                   | PART    | QTY | COMMENTS                        | POS   |
|-----|-------------------------------|---------|-----|---------------------------------|-------|
| 3   | Valve block for Slip ring     | 1026704 | 1   | (POS.4–5 included)              | ≡.    |
| 8   | Swivel Complete for Slip ring | 1026706 | 1   | (POS.9–16 included)             | 음     |
| 10  | Stop Washer EC206             | 1026707 | 1   |                                 | 멱     |
| 11  | Swivel guide EC206            | 1016581 | 1   |                                 | 윽     |
| 15  | Connection Block EC206        | 1016582 | 1   |                                 | SSE   |
| 21  | Slip ring DT EC206            | 1036101 | 1   | Replaced by POS.18 from 2020-04 | embly |
|     | (Not S40S compatible)         |         |     |                                 | <     |